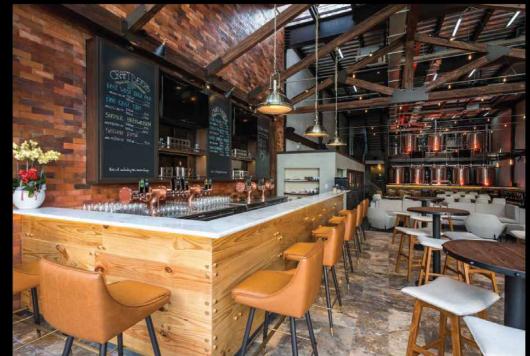

### EAST WEST BREWING RESTAURANT

181 - 185 Ly Tu Trong Street, Ben Thanh Ward, District 1, HCMC