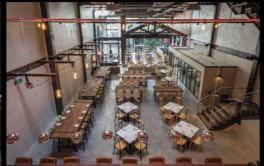

### EAST WEST BREWING RESTAURANT

181 - 185 Ly Tu Trong Street, Ben Thanh Ward, District 1, HCMC