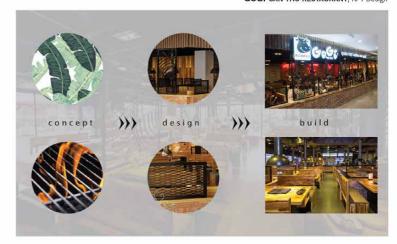

#### GOGI CAN THO RESTAURANT, KPY Design

190 Hong Bang Street, Ward 12, District 5, HCMC