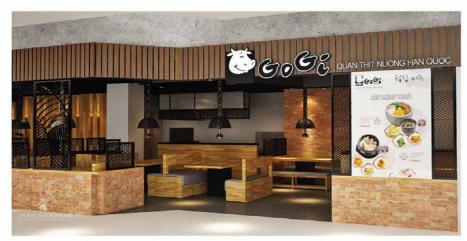

#### GOGI CAN THO RESTAURANT, KPY Design

190 Hong Bang Street, Ward 12, District 5, HCMC