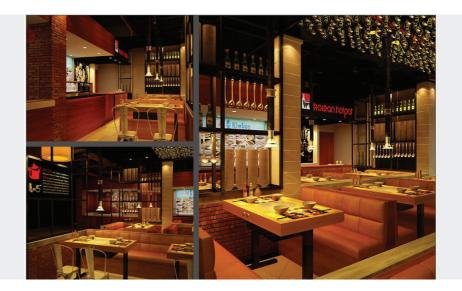

### **HANBOK** BBQ

Project ID: 140611 owner: Long Monaco ad: Tan Binh ,HCMC finished: Aug, 2014 area: 120 m2

Hệ thống nhà hàng được KPY thiết kế và thi công với mong muốn mang lại cho khách hàng cảm giác ngon miệng , thoải mái và lịch thiệp. Thiết kế tinh giản nhưng sang trọng. The restaurant system is designed and constructed by KPY with the desire to give customers a sense of taste, comfort and courtesy. Slim but elegant design.