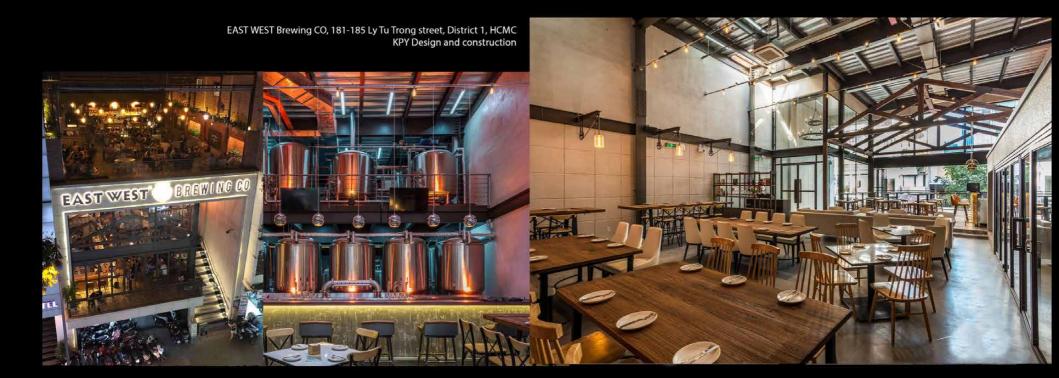

### EAST WEST BREWING RESTAURANT

181 - 185 Ly Tu Trong Street, Ben Thanh Ward, District 1, HCMC